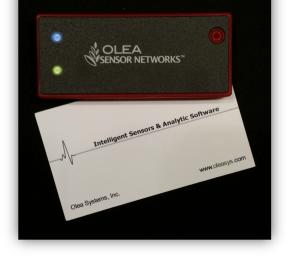

# OS-3008 Vital Sign Sensor Platform Data Sheet

# Wearable wireless, intelligent multi-sensor data acquisition platform

Now available for purchase for non-clinical R&D use

#### Physical Attributes

- Dimensions—84mm W x 35mm H x 8.7mm D
- Weight—Approx. 1.0 US ounces (29 grams)
- Colors
  - Frame: Red Plastic
  - Front: Black polycarbonate with two LED displays